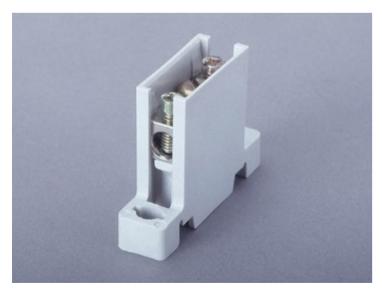

### Article

Part No.: 05 188

neutral conductor 63 A, disconnectable socket terminal screw-on / snap-on

### Mechanical data

W x H x D: 13 x 53 x 43Weight: 2.6 kg/100Poles: 1-pole